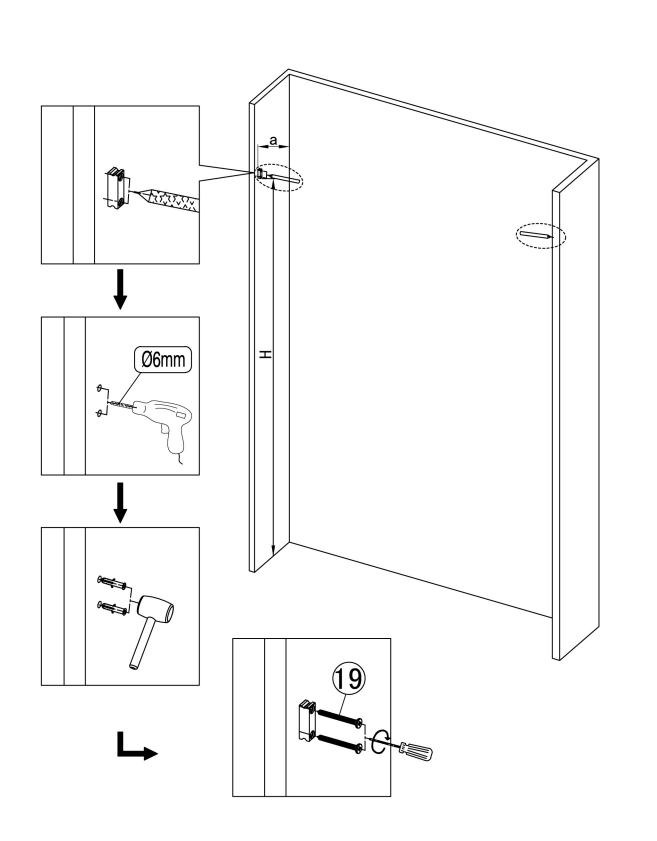

| Nº | Изображение                           | Параметр   | Количество | Примечание |
|----|---------------------------------------|------------|------------|------------|
| 1  |                                       | <b>Ø</b> 6 | 10 шт.     |            |
| 2  | ()mmmmmm>                             | ST3. 9X35  | 6 шт.      |            |
| 3  |                                       |            | 1 .шт.     |            |
| 4  | R R R R R R R R R R R R R R R R R R R |            | 1 шт.      |            |
| 5  |                                       |            | 1 шт.      |            |
| 6  | ß                                     |            | 1 шт.      |            |
| 7  |                                       |            | 1 шт.      |            |
| 8  |                                       |            | 1 шт.      |            |
| 9  |                                       |            | 1 шт.      |            |
| 10 |                                       |            | 1 шт.      |            |
| 11 |                                       |            | 1 шт.      |            |
| 12 |                                       |            | 2 шт.      |            |
| 13 |                                       |            | 1 шт.      |            |
| 14 | <b>M</b>                              |            | 2 шт.      |            |
| 15 | 0-000                                 |            | 2 шт.      |            |
| 16 |                                       |            | 2 шт.      |            |

| Nº | Изображение | Параметр  | Количество | Примечание |
|----|-------------|-----------|------------|------------|
| 17 | 6000000     |           | 2 шт.      |            |
| 18 |             |           | 1 шт.      |            |
| 19 |             | ST3. 9X35 | 4 шт.      |            |
| 20 |             |           | 1 шт.      |            |
| 21 | × × × · · · |           | 1 шт.      |            |
| 22 |             |           | 1 шт.      |            |
| 23 |             | M3        | 1 шт.      |            |