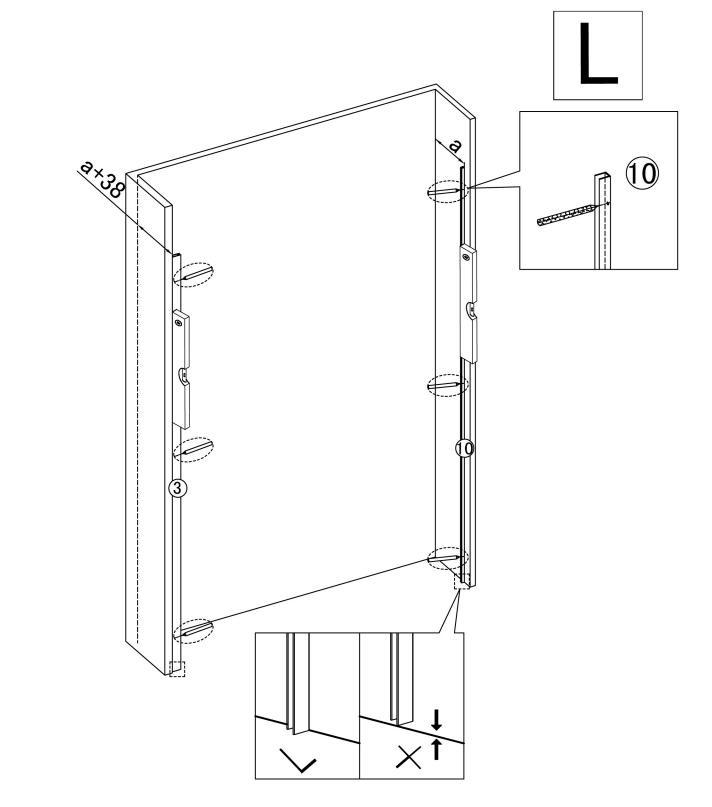

| Nº | Изображение                           | Параметр   | Количество | Примечание |
|----|---------------------------------------|------------|------------|------------|
| 1  |                                       | <b>Ø</b> 6 | 10 шт.     |            |
| 2  | ()mmmmmm>                             | ST3. 9X35  | 6 шт.      |            |
| 3  |                                       |            | 1 .шт.     |            |
| 4  | R R R R R R R R R R R R R R R R R R R |            | 1 шт.      |            |
| 5  |                                       |            | 1 шт.      |            |
| 6  | ß                                     |            | 1 шт.      |            |
| 7  |                                       |            | 1 шт.      |            |
| 8  |                                       |            | 1 шт.      |            |
| 9  |                                       |            | 1 шт.      |            |
| 10 |                                       |            | 1 шт.      |            |
| 11 |                                       |            | 1 шт.      |            |
| 12 |                                       |            | 2 шт.      |            |
| 13 |                                       |            | 1 шт.      |            |
| 14 | <b>M</b>                              |            | 2 шт.      |            |
| 15 | 0-000                                 |            | 2 шт.      |            |
| 16 |                                       |            | 2 шт.      |            |