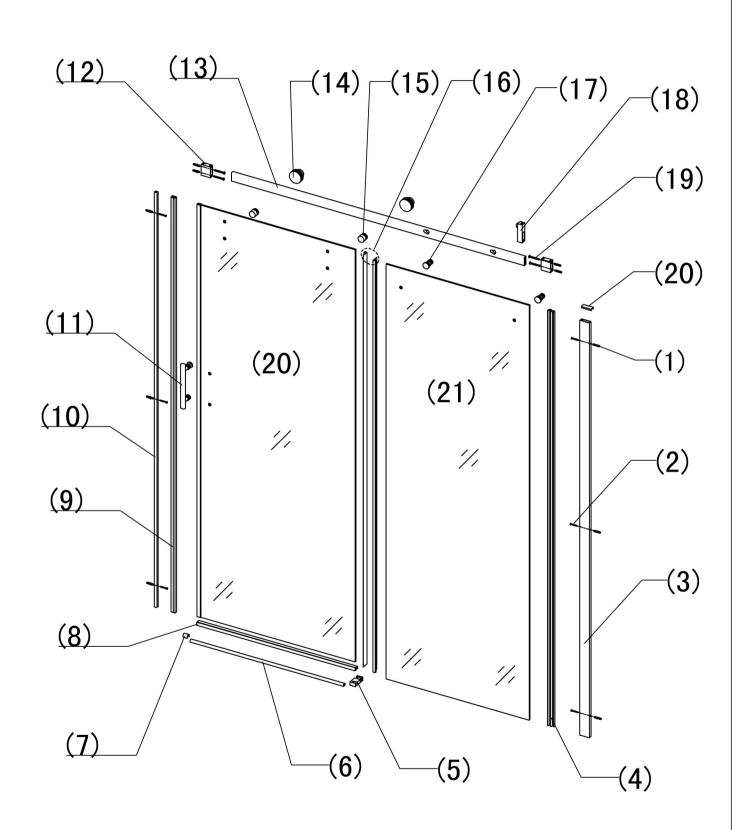

| Nº | Изображение                           | Параметр   | Количество | Примечание |
|----|---------------------------------------|------------|------------|------------|
| 1  |                                       | <b>Ø</b> 6 | 10 шт.     |            |
| 2  | ()mmmmmm>                             | ST3. 9X35  | 6 шт.      |            |
| 3  |                                       |            | 1 .шт.     |            |
| 4  | R R R R R R R R R R R R R R R R R R R |            | 1 шт.      |            |
| 5  |                                       |            | 1 шт.      |            |
| 6  | ß                                     |            | 1 шт.      |            |
| 7  |                                       |            | 1 шт.      |            |
| 8  |                                       |            | 1 шт.      |            |
| 9  |                                       |            | 1 шт.      |            |
| 10 |                                       |            | 1 шт.      |            |
| 11 |                                       |            | 1 шт.      |            |
| 12 |                                       |            | 2 шт.      |            |
| 13 |                                       |            | 1 шт.      |            |
| 14 | <b>M</b>                              |            | 2 шт.      |            |
| 15 | 0-000                                 |            | 2 шт.      |            |
| 16 |                                       |            | 2 шт.      |            |

| Nº | Изображение | Параметр  | Количество | Примечание |
|----|-------------|-----------|------------|------------|
| 17 | 6000000     |           | 2 шт.      |            |
| 18 |             |           | 1 шт.      |            |
| 19 |             | ST3. 9X35 | 4 шт.      |            |
| 20 |             |           | 1 шт.      |            |
| 21 | × × × · · · |           | 1 шт.      |            |
| 22 |             |           | 1 шт.      |            |
| 23 |             | M3        | 1 шт.      |            |