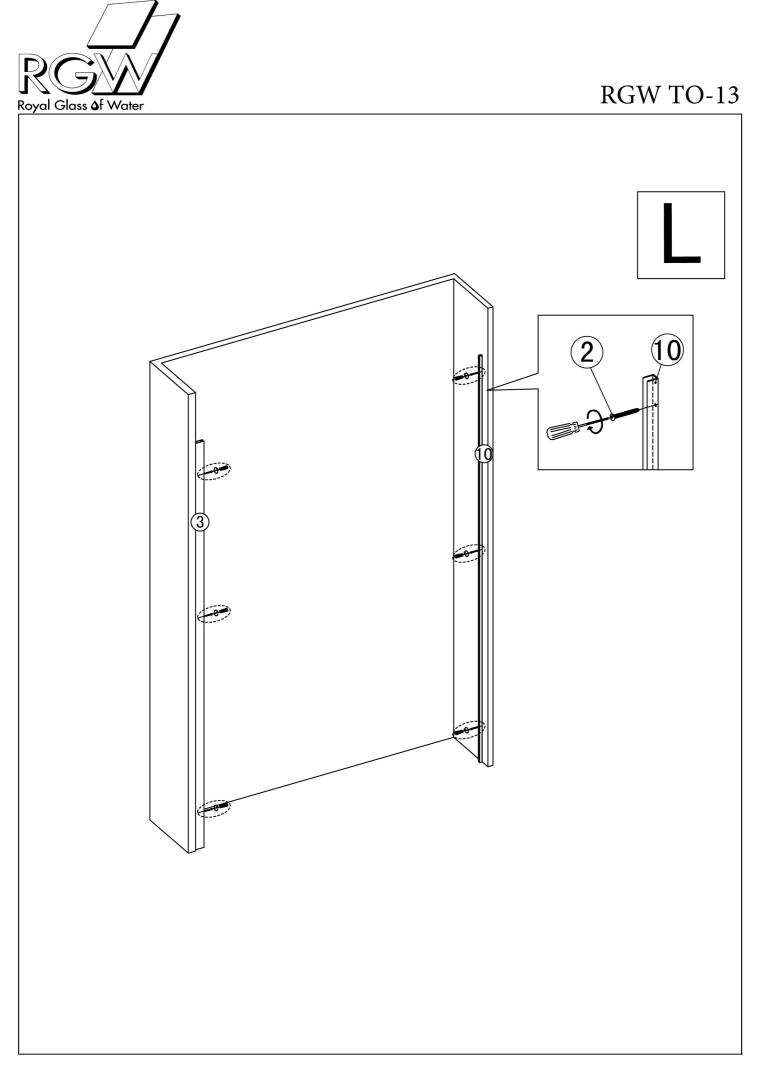

| Nº | Изображение | Параметр  | Количество | Примечание |
|----|-------------|-----------|------------|------------|
| 17 | 6000000     |           | 2 шт.      |            |
| 18 |             |           | 1 шт.      |            |
| 19 |             | ST3. 9X35 | 4 шт.      |            |
| 20 |             |           | 1 шт.      |            |
| 21 | × × × · · · |           | 1 шт.      |            |
| 22 |             |           | 1 шт.      |            |
| 23 |             | M3        | 1 шт.      |            |