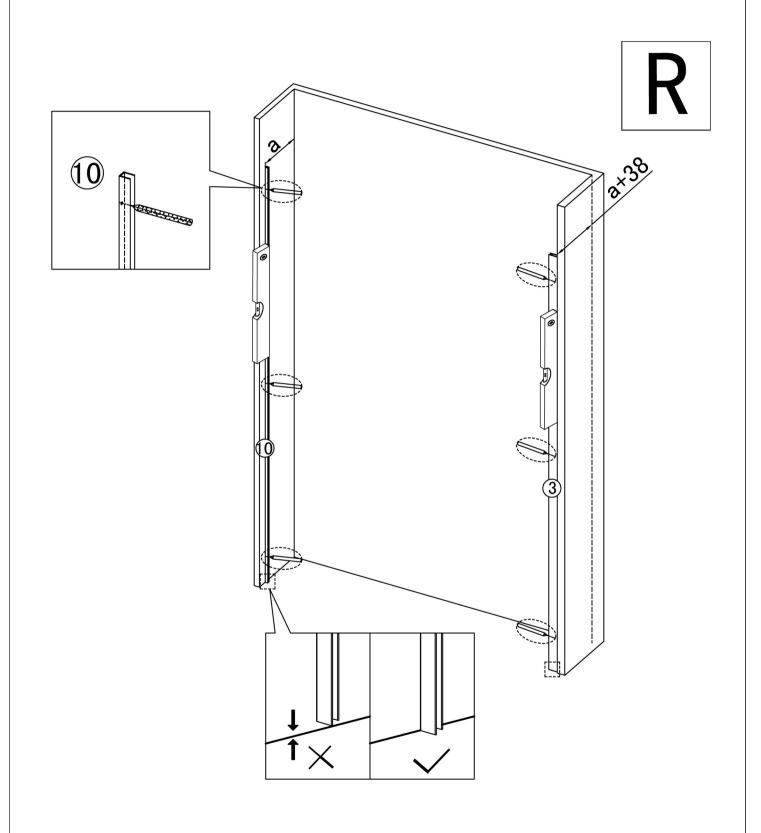

| Nº | Изображение                           | Параметр   | Количество | Примечание |
|----|---------------------------------------|------------|------------|------------|
| 1  |                                       | <b>Ø</b> 6 | 10 шт.     |            |
| 2  | ()mmmmmm>                             | ST3. 9X35  | 6 шт.      |            |
| 3  |                                       |            | 1 .шт.     |            |
| 4  | R R R R R R R R R R R R R R R R R R R |            | 1 шт.      |            |
| 5  |                                       |            | 1 шт.      |            |
| 6  | ß                                     |            | 1 шт.      |            |
| 7  |                                       |            | 1 шт.      |            |
| 8  |                                       |            | 1 шт.      |            |
| 9  |                                       |            | 1 шт.      |            |
| 10 |                                       |            | 1 шт.      |            |
| 11 |                                       |            | 1 шт.      |            |
| 12 |                                       |            | 2 шт.      |            |
| 13 |                                       |            | 1 шт.      |            |
| 14 | <b>M</b>                              |            | 2 шт.      |            |
| 15 | 0-000                                 |            | 2 шт.      |            |
| 16 |                                       |            | 2 шт.      |            |