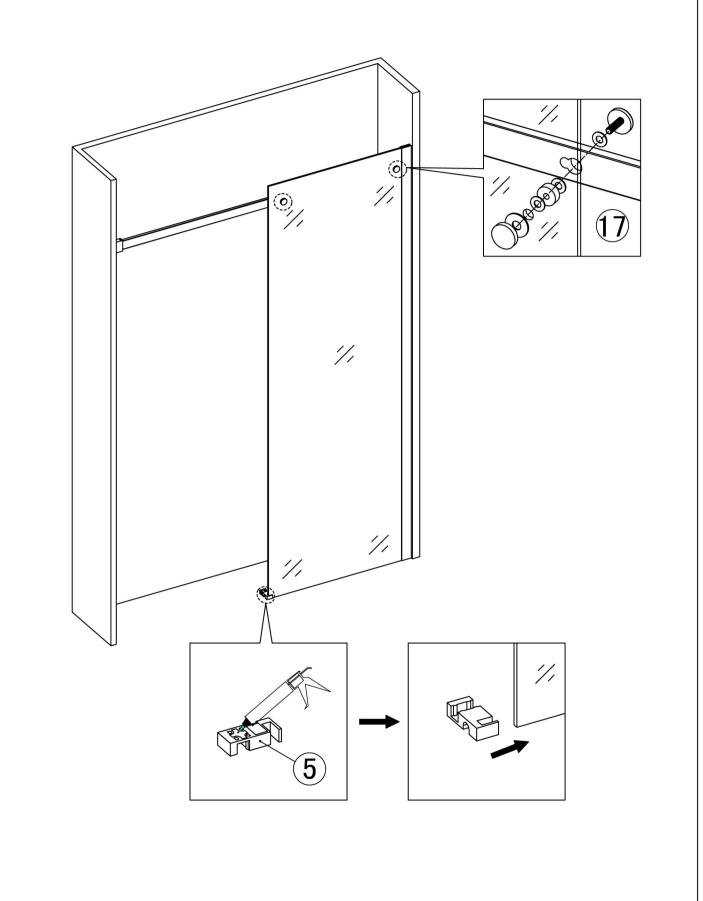

| Nº | Изображение                           | Параметр   | Количество | Примечание |
|----|---------------------------------------|------------|------------|------------|
| 1  |                                       | <b>Ø</b> 6 | 10 шт.     |            |
| 2  | ()mmmmmm>                             | ST3. 9X35  | 6 шт.      |            |
| 3  |                                       |            | 1 .шт.     |            |
| 4  | R R R R R R R R R R R R R R R R R R R |            | 1 шт.      |            |
| 5  |                                       |            | 1 шт.      |            |
| 6  | ß                                     |            | 1 шт.      |            |
| 7  |                                       |            | 1 шт.      |            |
| 8  |                                       |            | 1 шт.      |            |
| 9  |                                       |            | 1 шт.      |            |
| 10 |                                       |            | 1 шт.      |            |
| 11 |                                       |            | 1 шт.      |            |
| 12 |                                       |            | 2 шт.      |            |
| 13 |                                       |            | 1 шт.      |            |
| 14 | <b>M</b>                              |            | 2 шт.      |            |
| 15 | 0-000                                 |            | 2 шт.      |            |
| 16 |                                       |            | 2 шт.      |            |

| Nº | Изображение | Параметр  | Количество | Примечание |
|----|-------------|-----------|------------|------------|
| 17 | 6000000     |           | 2 шт.      |            |
| 18 |             |           | 1 шт.      |            |
| 19 |             | ST3. 9X35 | 4 шт.      |            |
| 20 |             |           | 1 шт.      |            |
| 21 | × × × · · · |           | 1 шт.      |            |
| 22 |             |           | 1 шт.      |            |
| 23 |             | M3        | 1 шт.      |            |