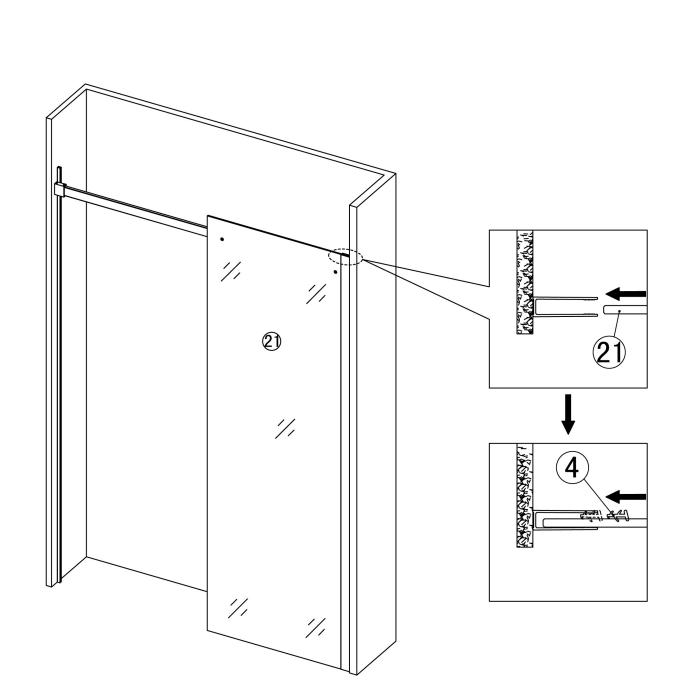

|            | 2 шт.      |            |
| 15 | 0-000                                 |            | 2 шт.      |            |
| 16 |                                       |            | 2 шт.      |            |



| Nº | Изображение | Параметр  | Количество | Примечание |
|----|-------------|-----------|------------|------------|
| 17 | 6000000     |           | 2 шт.      |            |
| 18 |             |           | 1 шт.      |            |
| 19 |             | ST3. 9X35 | 4 шт.      |            |
| 20 |             |           | 1 шт.      |            |
| 21 | × × × · · · |           | 1 шт.      |            |
| 22 |             |           | 1 шт.      |            |
| 23 |             | M3        | 1 шт.      |            |