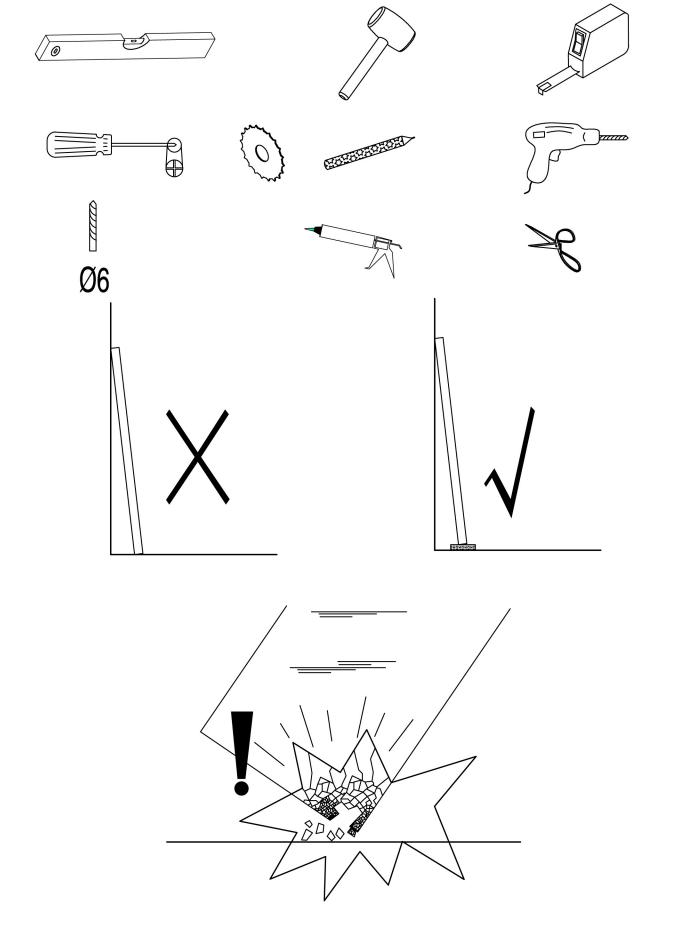

| Nº | Изображение                           | Параметр   | Количество | Примечание |
|----|---------------------------------------|------------|------------|------------|
| 1  |                                       | <b>Ø</b> 6 | 10 шт.     |            |
| 2  | ()mmmmmm>                             | ST3. 9X35  | 6 шт.      |            |
| 3  |                                       |            | 1 .шт.     |            |
| 4  | R R R R R R R R R R R R R R R R R R R |            | 1 шт.      |            |
| 5  |                                       |            | 1 шт.      |            |
| 6  | ß                                     |            | 1 шт.      |            |
| 7  |                                       |            | 1 шт.      |            |
| 8  |                                       |            | 1 шт.      |            |
| 9  |                                       |            | 1 шт.      |            |
| 10 |                                       |            | 1 шт.      |            |
| 11 |                                       |            | 1 шт.      |            |
| 12 |                                       |            | 2 шт.      |            |
| 13 |                                       |            | 1 шт.      |            |
| 14 | <b>M</b>                              |            | 2 шт.      |            |
| 15 | 0-000                                 |            | 2 шт.      |            |
| 16 |                                       |            | 2 шт.      |            |