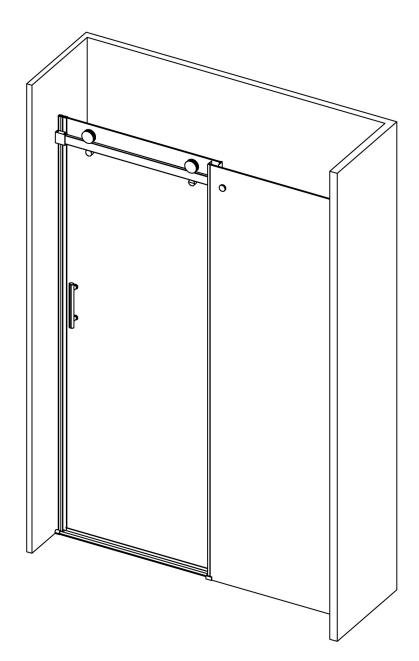

| Nº | Изображение                           | Параметр   | Количество | Примечание |
|----|---------------------------------------|------------|------------|------------|
| 1  |                                       | <b>Ø</b> 6 | 10 шт.     |            |
| 2  | ()mmmmmm>                             | ST3. 9X35  | 6 шт.      |            |
| 3  |                                       |            | 1 .шт.     |            |
| 4  | R R R R R R R R R R R R R R R R R R R |            | 1 шт.      |            |
| 5  |                                       |            | 1 шт.      |            |
| 6  | ß                                     |            | 1 шт.      |            |
| 7  |                                       |            | 1 шт.      |            |
| 8  |