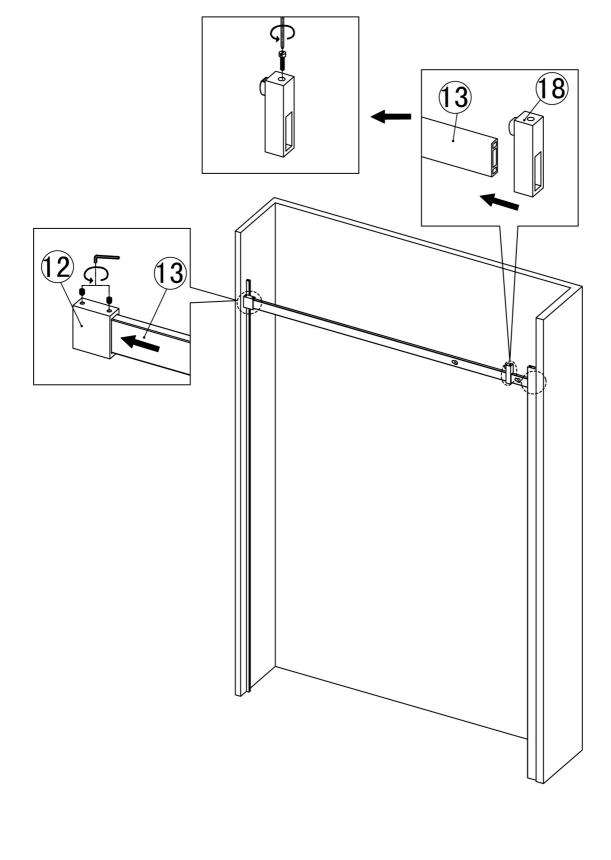

|            | 2 шт.      |            |
| 15 | 0-000                                 |            | 2 шт.      |            |
| 16 |                                       |            | 2 шт.      |            |



| Nº | Изображение | Параметр  | Количество | Примечание |
|----|-------------|-----------|------------|------------|
| 17 | 6000000     |           | 2 шт.      |            |
| 18 |             |           | 1 шт.      |            |
| 19 |             | ST3. 9X35 | 4 шт.      |            |
| 20 |             |           | 1 шт.      |            |
| 21 | × × × · · · |           | 1 шт.      |            |
| 22 |             |           | 1 шт.      |            |
| 23 |             | M3        | 1 шт.      |            |