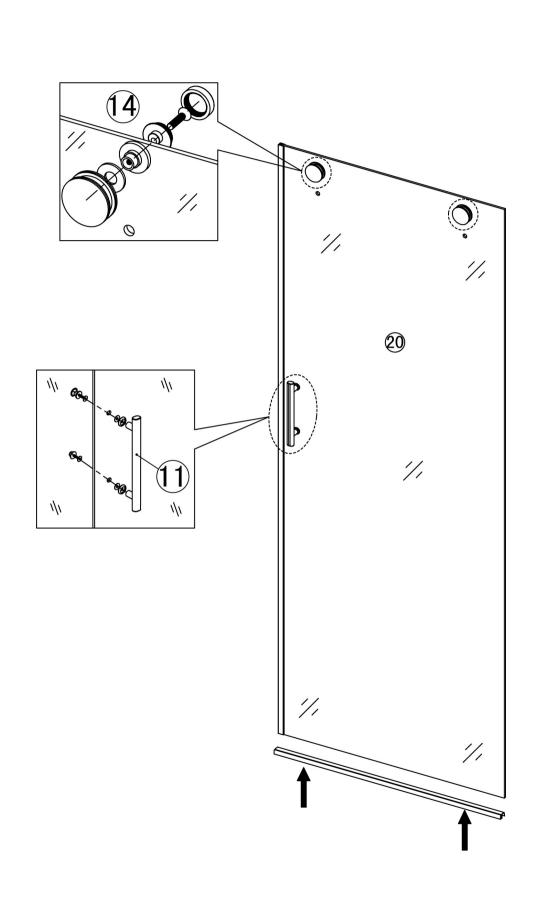

| Nº | Изображение | Параметр  | Количество | Примечание |
|----|-------------|-----------|------------|------------|
| 17 | 6000000     |           | 2 шт.      |            |
| 18 |             |           | 1 шт.      |            |
| 19 |             | ST3. 9X35 | 4 шт.      |            |
| 20 |             |           | 1 шт.      |            |
| 21 | × × × · · · |           | 1 шт.      |            |
| 22 |             |           | 1 шт.      |            |
| 23 |             | M3        | 1 шт.      |            |