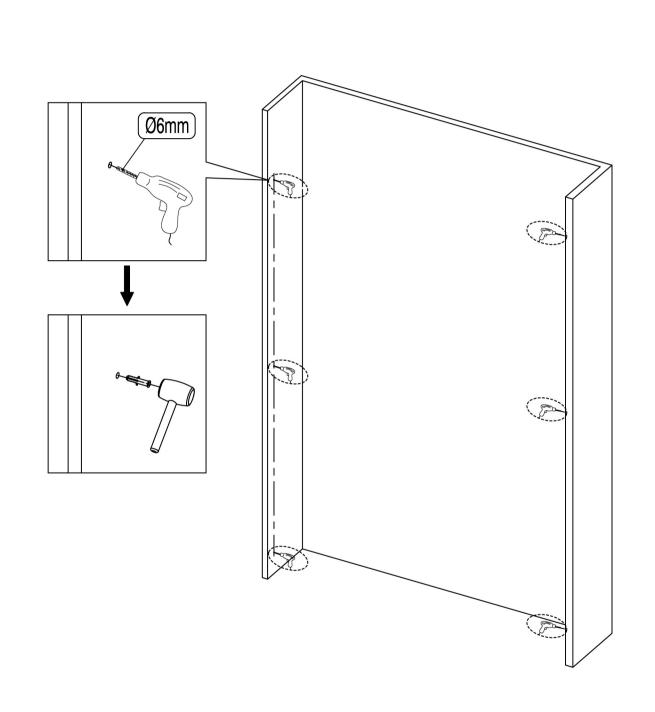

| Nº | Изображение                           | Параметр   | Количество | Примечание |
|----|---------------------------------------|------------|------------|------------|
| 1  |                                       | <b>Ø</b> 6 | 10 шт.     |            |
| 2  | ()mmmmmm>                             | ST3. 9X35  | 6 шт.      |            |
| 3  |                                       |            | 1 .шт.     |            |
| 4  | R R R R R R R R R R R R R R R R R R R |            | 1 шт.      |            |
| 5  |                                       |            | 1 шт.      |            |
| 6  | ß                                     |            | 1 шт.      |            |
| 7  |                                       |            | 1 шт.      |            |
| 8  |                                       |            | 1 шт.      |            |
| 9  |                                       |            | 1 шт.      |            |
| 10 |                                       |            | 1 шт.      |            |
| 11 |                                       |            | 1 шт.      |            |
| 12 |                                       |            | 2 шт.      |            |
| 13 |                                       |            | 1 шт.      |            |
| 14 | <b>M</b>                              |            | 2 шт.      |            |
| 15 | 0-000                                 |            | 2 шт.      |            |
| 16 |                                       |            | 2 шт.      |            |

| Nº | Изображение | Параметр  | Количество | Примечание |
|----|-------------|-----------|------------|------------|
| 17 | 6000000     |           | 2 шт.      |            |
| 18 |             |           | 1 шт.      |            |
| 19 |             | ST3. 9X35 | 4 шт.      |            |
| 20 |             |           | 1 шт.      |            |
| 21 | × × × · · · |           | 1 шт.      |            |
| 22 |             |           | 1 шт.      |            |
| 23 |             | M3        | 1 шт.      |            |