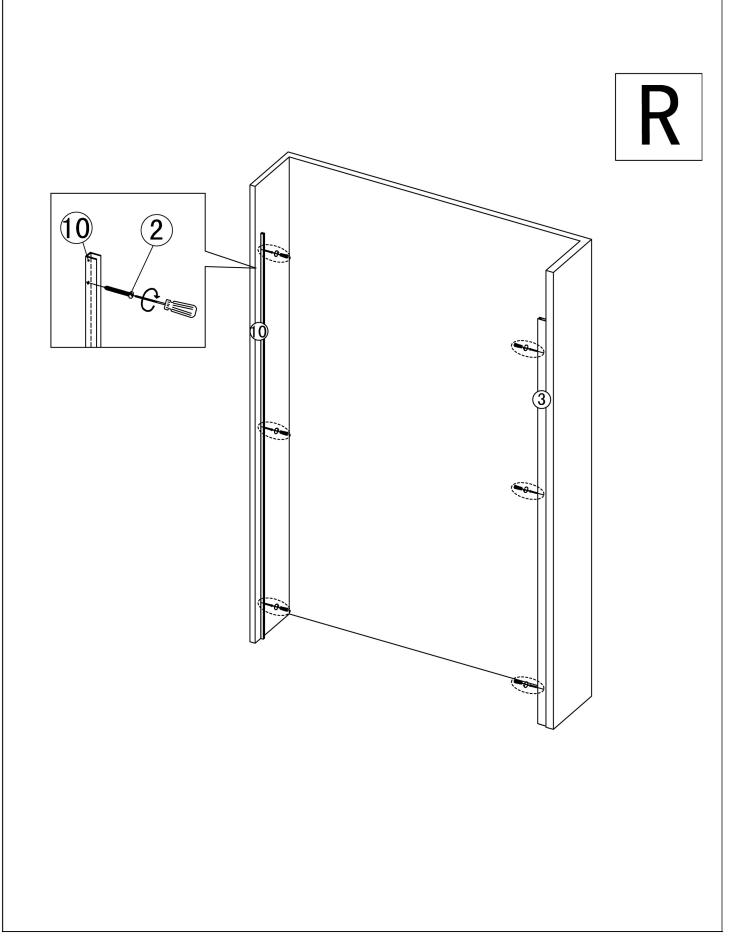

| Nº | Изображение | Параметр  | Количество | Примечание |
|----|-------------|-----------|------------|------------|
| 17 | 6000000     |           | 2 шт.      |            |
| 18 |             |           | 1 шт.      |            |
| 19 |             | ST3. 9X35 | 4 шт.      |            |
| 20 |             |           | 1 шт.      |            |
| 21 | × × × · · · |           | 1 шт.      |            |
| 22 |             |           | 1 шт.      |            |
| 23 |             | M3        | 1 шт.      |            |